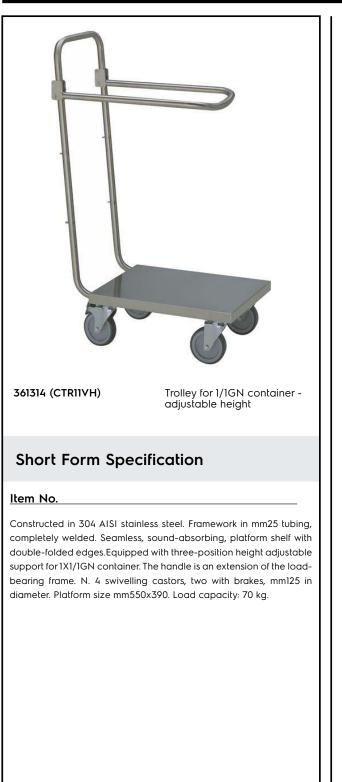

# Electrolux PROFESSIONAL

Service Trolleys Trolley for GN 1/1 variable height

| ТЕМ #   |
|---------|
| MODEL # |
| NAME #  |
|         |
| SIS #   |
| 4IA #   |
|         |

### **Main Features**

- Framework in 25 mm tubing, completely welded.
- Load capacity of 70 kg uniformly distributed.
- Seamless sound-absorbing platform shelf with double-folded edges welded to the framework.
- Height adjustable support for 1X1/1GN container.
- Platform shelf size 550x390 mm.
- Handle is an extention of the load-bearing frame.
- 4 pivoting Ø 125 mm wheels, 2 of which with brakes, fitted with plastic bumpers

#### Construction

• Constructed entirely in 304 AISI stainless steel.

## Service Trolleys Trolley for GN 1/1 variable height