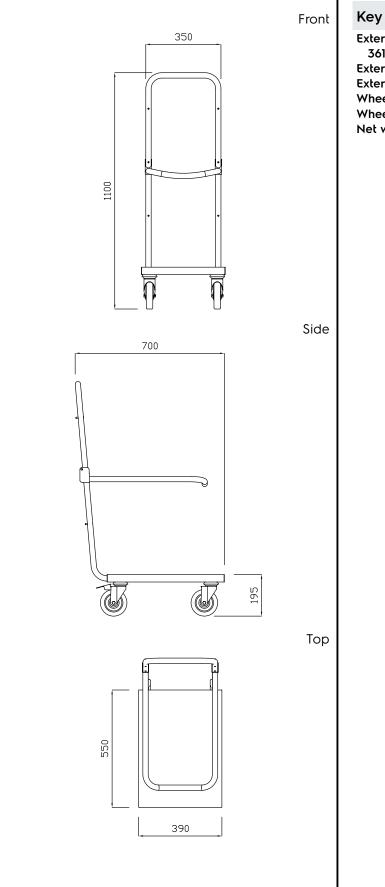

## Key Information:

| External dimensions, Width:  |             |
|------------------------------|-------------|
| 361314 (CTR11VH)             | 700 mm      |
| External dimensions, Depth:  | 390 mm      |
| External dimensions, Height: | 1100 mm     |
| Wheel material:              | Zinc plated |
| Wheel diameter:              | Ø 125       |
| Net weight:                  | 15 kg       |
|                              |             |